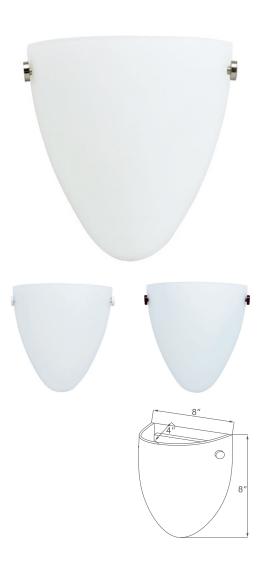

## LL4503-BN-LED LL4503-ORB-LED LL4503-WH-LED

8" LED Wall Sconce with Accent Pieces in a Choice of 3 Finishes.

Finishes: Brushed Nickel (BN), Oil Rubbed Bronze (ORB) and

White (WH)

**Construction:** Steel Mounting **Shade:** Frosted Glass Shade

Dimensions: 8.00"H x 8.00"W x 4.00"D

Light Source Dedicated LED: 120V/9W/630Im/Del@30K/80CRI/

Dimmable